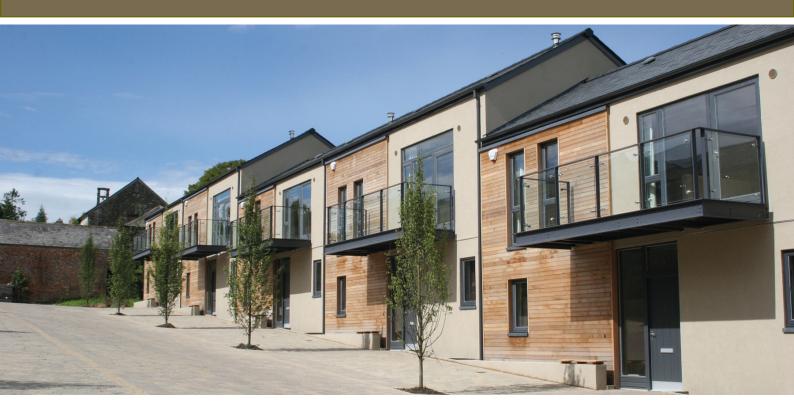

FARNHAM RESORT

## PRICE LIST 2018/2019



| JANUARY<br>TO JUNE | 2 BED<br>SLEEPS 4 | 3 BED<br>SLEEPS 6 | 4 BED<br>SLEEPS 8 |
|--------------------|-------------------|-------------------|-------------------|
| 2 NIGHTS           | €400              | €600              | €800              |
| 3 NIGHTS           | €480              | €680              | €880              |
| 4 NIGHTS           | €550              | €750              | €950              |
| 5 NIGHTS           | €610              | €810              | €1,010            |
| 6 NIGHTS           | €660              | €860              | €1,060            |
| 7 NIGHTS           | €710              | €910              | €1,110            |

| SEPTEMBER TO<br>23RD DECEMBER | 2 BED<br>SLEEPS 4 | 3 BED<br>SLEEPS 6 | 4 BED<br>SLEEPS 8 |
|-------------------------------|------