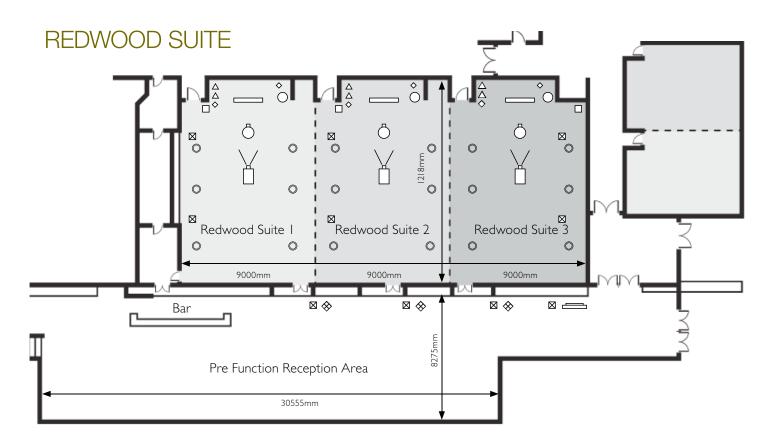

## CAPACITY CHART

|                   | Floor area m² | C eiling height | Banquet | Boardroom | Theatre style | U -Shape | Classroom | Davlight |
|-------------------|---------------|-----------------|---------|-----------|---------------|----------|-----------|----------|
| The Redwood Suite | 346           | 5               | 220     | -         | 380           | -        | 200       | No       |
| Redwood Suite 1   | 116           | 5               | 60      | -         | 126           | 32       | 70        | No       |
| Redwood Suite 2   | 114           | 5               | 80      | -         | 126           | 32       | 70        | No       |
| Redwood Suite 3   | 116           | 5               | 80      | -         | 126           | 32       | 70        | No       |
| The Hazel Suite   | 84            | 3               | 40      | 28        | 64            | 26       | 30        | Yes      |
| Hazel Suite 1     | 43            | 3               | 20      | 14        | 32            | 13       | 15        | Yes      |
| Hazel Suite 2     | 41            | 3               | 20      | 14        | 32            | 13       | 15        | Yes      |
| The Maple Room    | 13            | 3               | -       | 8         | -             | -        | -         | Yes      |
| The Beach Room    | 13            | 3               | -       | 8         | -             | -        | -         | Yes      |
| The Linden Room   | 13            | 3               | -       | 8         | -             | -        | -         | Yes      |
| The Cedar Room    | 13            | 3               | -       | 8         | -             | -        | -         | Yes      |
| The Oak Room      | 18            | 3               | -       | 8         | -             | -        | -         | Yes      |
| The Walnut Room   | 17            | 3               | -       | 10        | -             | -        | -         | Yes      |
| The Aspen Suite   | 112           | 3               | 60      | 44        | 100           | 44       | 58        | Yes      |
| Aspen Suite 1     | 54            | 3               | 30      | 22        | 40            | 22       | 24        | Yes      |
| Aspen Suite 2     | 58            | 3               | 30      | 22        | 44            | 22       | 24        | Yes      |