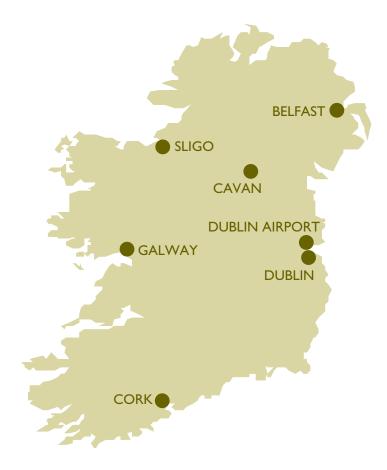

#### DISTANCES FROM FARNHAM ESTATE

| TO BELFAST | 150 | KΜ |
|------------|-----|----|
| TO SLIGO   | 100 | ΚM |
| TO GALWAY  | 160 | ΚM |
| TO DUBLIN  | 120 | KΜ |
| TO CORK    | 240 | ΚM |

TO BOOK CALL +353 49 437 7700, EMAIL INFO@FARNHAMESTATE.IE OR VISIT WWW.FARNHAMESTATE.COM