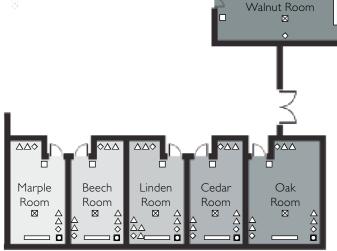

## CAPACITY CHART

|                   | Floor area m² | C eiling height | Banquet | Boardroom | Theatre style | U -Shape | Classroom | Davlight |
|-------------------|---------------|-----------------|---------|-----------|---------------|----------|-----------|----------|
| The Redwood Suite | 346           | 5               | 220     | -         | 380           | -        | 200       | No       |
| Redwood Suite 1   | 116           | 5               | 60      | -         | 126           | 32       | 70        | No       |
| Redwood Suite 2   | 114           | 5               | 80      | -         | 126           | 32       | 70        | No       |
| Redwood Suite 3   | 116           | 5               | 80      | -         | 126           | 32       | 70        | No       |
| The Hazel Suite   | 84            | 3               | 40      | 28        | 64            | 26       | 30        | Yes      |
| Hazel Suite 1     | 43            | 3               | 20      | 14        | 32            | 13       | 15        | Yes      |
| Hazel Suite 2     | 41            | 3               | 20      | 14        | 32            | 13       | 15        | Yes      |
| The Maple Room    | 13            | 3               | -       | 8         | -             | -        | -         | Yes      |
| The Beach Room    | 13            | 3               | -       | 8         | -             | -        | -         | Yes      |
| The Linden Room   | 13            | 3               | -       | 8         | -             | -        | -         | Yes      |
| The Cedar Room    | 13            | 3               | -       | 8         | -             | -        | -         | Yes      |
| The Oak Room      | 18            | 3               | -       | 8         | -             | -        | -         | Yes      |
| The Walnut Room   | 17            | 3               | -       | 10        | -             | -        | -         | Yes      |
| The Aspen Suite   | 112           | 3               | 60      | 44        | 100           | 44       | 58        | Yes      |
| Aspen Suite 1     | 54            | 3               | 30      | 22        | 40            | 22       | 24        | Yes      |
| Aspen Suite 2     | 58            | 3               | 30      | 22        | 44            | 22       | 24        | Yes      |