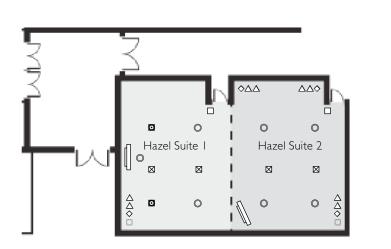

- Twin Socket Outlet
- Floorbox
- Audio Visual Facilities Panel
- S Data point
- □ Lighting Controller
- Electric projection screen drops from the ceiling
- ♥ 15" TFT Flat screen monitor for display of individual conference room detail
- D Recessed Ceiling mounted A/V Speaker Outlet
- Recessed Ceiling mounted A/V Speaker Outlet (KEF Speaker)
  Plasma TV

 $\Delta \Delta \Delta$ 

 $\diamond \Delta \Delta$  D

- LP820 Projector & Scissors Lift
- Ö Microphone Aerial mounted at high level in ceiling

- U Twin Socket Outlet
- Floorbox
- Audio Visual Facilities Panel
- B Data point
- Lighting ControllerPlasma TV
- Electric projection screen drops from the ceiling
- ♥ 15" TFT Flat screen monitor for display of individual conference room detail
- C Recessed Ceiling mounted A/V Speaker Outlet
- Recessed Ceiling mounted A/V Speaker Outlet (KEF Speaker)
- LP820 Projector & Scissors Lift
- Ö Microphone Aerial mounted at high level in ceiling

## CAPACITY CHART

|                   | Floor area m² | C eiling height | Banquet | Boardroom | Theatre style | U -Shape | Classroom | Davlight |
|-------------------|---------------|-----------------|---------|-----------|---------------|----------|-----------|----------|
| The Redwood Suite | 346           | 5               | 220     | -         | 380           | -        | 200       | No       |
| Redwood Suite 1   | 116           | 5               | 60      | -         | 126           | 32       | 70        | No       |
| Redwood Suite 2   | 114           | 5               | 80      | -         | 126           | 32       | 70        | No       |
| Redwood Suite 3   | 116           | 5               | 80      | -         | 126           | 32       | 70        | No       |
| The Hazel Suite   | 84            | 3               | 40      | 28        | 64            | 26       | 30        | Yes      |
| Hazel Suite 1     | 43            | 3               | 20      | 14        | 32            | 13       | 15        | Yes      |
| Hazel Suite 2     | 41            | 3               | 20      | 14        | 32            | 13       | 15        | Yes      |
| The Maple Room    | 13            | 3               | -       | 8         | -             | -        | -         | Yes      |
| The Beach Room    | 13            | 3               | -       | 8         | -             | -        | -         | Yes      |
| The Linden Room   | 13            | 3               | -       | 8         | -             | -        | -         | Yes      |
| The Cedar Room    | 13            | 3               | -       | 8         | -             | -        | -         | Yes      |
| The Oak Room      | 18            | 3               | -       | 8         | -             | -        | -         | Yes      |
| The Walnut Room   | 17            | 3               | -       | 10        | -             | -        | -         | Yes      |
| The Aspen Suite   | 112           | 3               | 60      | 44        | 100           | 44       | 58        | Yes      |
| Aspen Suite 1     | 54            | 3               | 30      | 22        | 40            | 22       | 24        | Yes      |
| Aspen Suite 2     | 58            | 3               | 30      | 22        | 44            | 22       | 24        | Yes      |