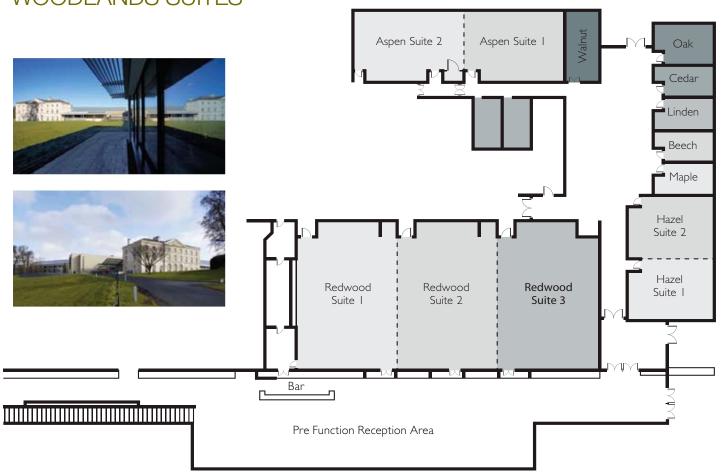

### WOODLANDS SUITES

TO BOOK CALL +353 49 437 7700, EMAIL INFO@FARNHAMESTATE.IE OR VISIT WWW.FARNHAMESTATE.COM

## CAPACITY CHART

|                   | Floor area m² | C eiling height | Banquet | Boardroom | Theatre style | U -Shape | Classroom | Davlight |
|-------------------|---------------|-----------------|---------|-----------|---------------|----------|-----------|----------|
| The Redwood Suite | 346           | 5               | 220     | -         | 380           | -        | 200       | No       |
| Redwood Suite 1   | 116           | 5               | 60      | -         | 126           | 32       | 70        | No       |
| Redwood Suite 2   | 114           | 5               | 80      | -         | 126           | 32       | 70        | No       |
| Redwood Suite 3   | 116           | 5               | 80      | -         | 126           | 32       | 70        | No       |
| The Hazel Suite   | 84            | 3               | 40      | 28        | 64            | 26       | 30        | Yes      |
| Hazel Suite 1     | 43            | 3               | 20      | 14        | 32            | 13       | 15        | Yes      |
| Hazel Suite 2     | 41            | 3               | 20      | 14        | 32            | 13       | 15        | Yes      |
| The Maple Room    | 13            | 3               | -       | 8         | -             | -        | -         | Yes      |
| The Beach Room    | 13            | 3               | -       | 8         | -             | -        | -         | Yes      |
| The Linden Room   | 13            | 3               | -       | 8         | -             | -        | -         | Yes      |
| The Cedar Room    | 13            | 3               | -       | 8         | -             | -        | -         | Yes      |
| The Oak Room      | 18            | 3               | -       | 8         | -             | -        | -         | Yes      |
| The Walnut Room   | 17            | 3               | -       | 10        | -             | -        | -         | Yes      |
| The Aspen Suite   | 112           | 3               | 60      | 44        | 100           | 44       | 58        | Yes      |
| Aspen Suite 1     | 54            | 3               | 30      | 22        | 40            | 22       | 24        | Yes      |
| Aspen Suite 2     | 58            | 3               | 30      | 22        | 44            | 22       | 24        | Yes      |